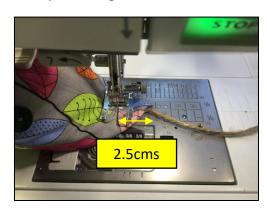

17. Here's what the finished thigh should look like.

Sew, laugh, learn, create

14. Stitch across lower edge by hand or machine. Ensuring that the leg is secured in place.

16. Stitch across each thigh 2.5cms from tip of triangle