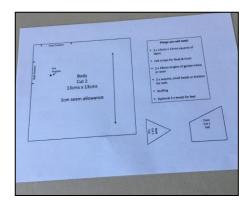

## **Easter Chicks Step-By-Step**

1. Print you template from the resources on www.sewwithnellybea.com

3. Attach eyes. You can use buttons, beads, sequins or make French knots.

5. Pin crest and beak into position using the marking on the template and the image below for guidance.

2. Cut out the required fabric shapes and gather your resources. Mark crest, beak and eye positions.

4. Create shaping on sloped edge of crest. Here are some examples.

6. With RIGHT sides together match two body sections. Pin together.