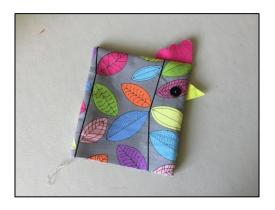

## **Easter Chicks Step-By-Step**

7. Stitch sides and upper edges together using a 7mm seam. (Putting the edge of the presser foot on the edge of your work will achieve this.)

9. Turn to right side.

11. Lightly stuff your chick.

with NeLLY Bea
Sew, laugh, learn, create

8. Clip your two corners.

10. Fold a 1cm hem to inside around open edge.

12. Bring the seams together in the centre to create a pyramid shape. Clip or pin together.