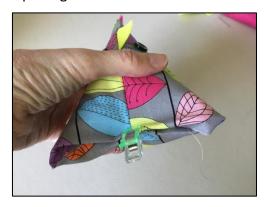

with NeLLY Bea
Sew, laugh, learn, create

8. Clip your two corners.

10. Fold a 1cm hem to inside around open edge.

12. Bring the seams together in the centre to create a pyramid shape. Clip or pin together.