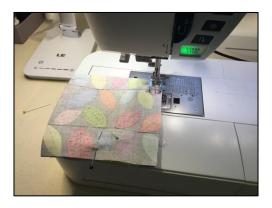

## **Easter Chicks Step-By-Step**

7. Stitch sides and upper edges together using a 7mm seam. (Putting the edge of the presser foot on the edge of your work will achieve this.)

9. Turn to right side.

11. Lightly stuff your chick.