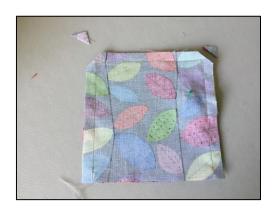

2. Cut out the required fabric shapes and gather your resources. Mark crest, beak and eye positions.

4. Create shaping on sloped edge of crest. Here are some examples.

6. With RIGHT sides together match two body sections. Pin together.