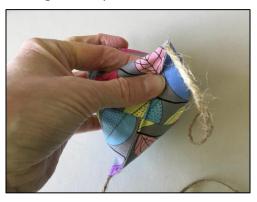

ea.com

## **Easter Chicks Step-By-Step**

7. Stitch sides and upper edges together using a 7mm seam. (Putting the edge of the presser foot on the edge of your work will achieve this.)



9. Turn to right side.



11. Lightly stuff your chick.



with NeLLY Bea
Sew, laugh, learn, create

8. Clip your two corners.



10. Fold a 1cm hem to inside around open edge.



12. Bring the seams together in the centre to create a pyramid shape. Clip or pin together.



Joan Ellis P:07773468825 E: nellybeadesigns@gmail.com FB: @NellyBeaUK www.sewwithnellybea.com

## **Easter Chicks Step-By-Step**

13. Insert your chick's legs on each outside corner. Make sure each legs is 2-3cms inside the body of your chick.



15. Create the thighs by pinching across the lower corners to create a triangular shape.



17. Here's what the finished thigh should look like.



Sew, laugh, learn, create

14. Stitch across lower edge by hand or machine. Ensuring that the leg is secured in place.



16. Stitch across each thigh 2.5cms from tip of triangle



6. Add feet to your chick using large beads, a piece of felt or ribbon or, simply tying a knot.



Joan Ellis P:07773468825 E: nellybeadesigns@gmail.com FB: @NellyBeaUK www.sewwithnellybea.com