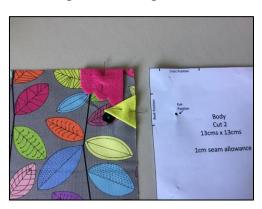

2. Cut out the required fabric shapes and gather your resources. Mark crest, beak and eye positions.

4. Create shaping on sloped edge of crest. Here are some examples.

6. With RIGHT sides together match two body sections. Pin together.