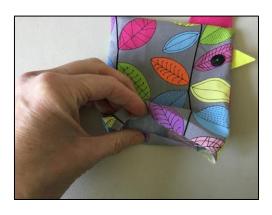

## **Easter Chicks Step-By-Step**

1. Print you template from the resources on www.sewwithnellybea.com

3. Attach eyes. You can use buttons, beads, sequins or make French knots.

5. Pin crest and beak into position using the marking on the template and the image below for guidance.