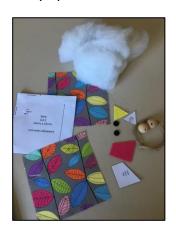

2. Cut out the required fabric shapes and gather your resources. Mark crest, beak and eye positions.

4. Create shaping on sloped edge of crest. Here are some examples.

6. With RIGHT sides together match two body sections. Pin together.