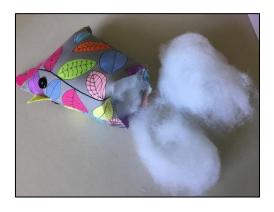

## **Easter Chicks Step-By-Step**

7. Stitch sides and upper edges together using a 7mm seam. (Putting the edge of the presser foot on the edge of your work will achieve this.)

9. Turn to right side.

11. Lightly stuff your chick.

with NeLLY Bea
Sew, laugh, learn, create

8. Clip your two corners.

10. Fold a 1cm hem to inside around open edge.

12. Bring the seams together in the centre to create a pyramid shape. Clip or pin together.

## **Easter Chicks Step-By-Step**

13. Insert your chick's legs on each outside corner. Make sure each legs is 2-3cms inside the body of your chick.

15. Create the thighs by pinching across the lower corners to create a triangular shape.