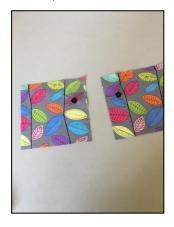

2. Cut out the required fabric shapes and gather your resources. Mark crest, beak and eye positions.

4. Create shaping on sloped edge of crest. Here are some examples.

6. With RIGHT sides together match two body sections. Pin together.