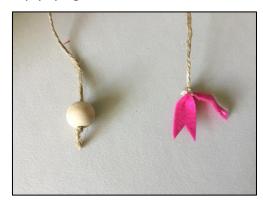

6. Add feet to your chick using large beads, a piece of felt or ribbon or, simply tying a knot.

Joan Ellis P:07773468825 E: nellybeadesigns@gmail.com FB: @NellyBeaUK www.sewwithnellybea.com