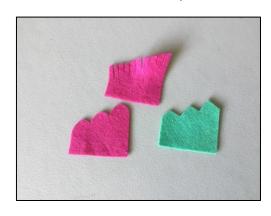

2. Cut out the required fabric shapes and gather your resources. Mark crest, beak and eye positions.

4. Create shaping on sloped edge of crest. Here are some examples.

6. With RIGHT sides together match two body sections. Pin together.