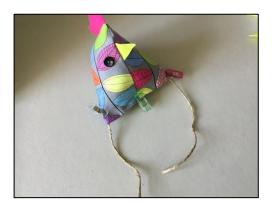

6. Add feet to your chick using large beads, a piece of felt or ribbon or, simply tying a knot.

Joan Ellis P:07773468825 E: nellybeadesigns@gmail.com FB: @NellyBeaUK www.sewwithnellybea.com