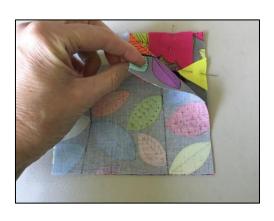

2. Cut out the required fabric shapes and gather your resources. Mark crest, beak and eye positions.

4. Create shaping on sloped edge of crest. Here are some examples.

6. With RIGHT sides together match two body sections. Pin together.