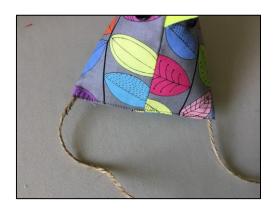

## **Easter Chicks Step-By-Step**

13. Insert your chick's legs on each outside corner. Make sure each legs is 2-3cms inside the body of your chick.

15. Create the thighs by pinching across the lower corners to create a triangular shape.

17. Here's what the finished thigh should look like.

Sew, laugh, learn, create

14. Stitch across lower edge by hand or machine. Ensuring that the leg is secured in place.

16. Stitch across each thigh 2.5cms from tip of triangle