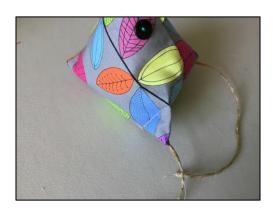

## **Easter Chicks Step-By-Step**

7. Stitch sides and upper edges together using a 7mm seam. (Putting the edge of the presser foot on the edge of your work will achieve this.)

9. Turn to right side.

11. Lightly stuff your chick.

with NeLLY Bea
Sew, laugh, learn, create

8. Clip your two corners.

10. Fold a 1cm hem to inside around open edge.

12. Bring the seams together in the centre to create a pyramid shape. Clip or pin together.