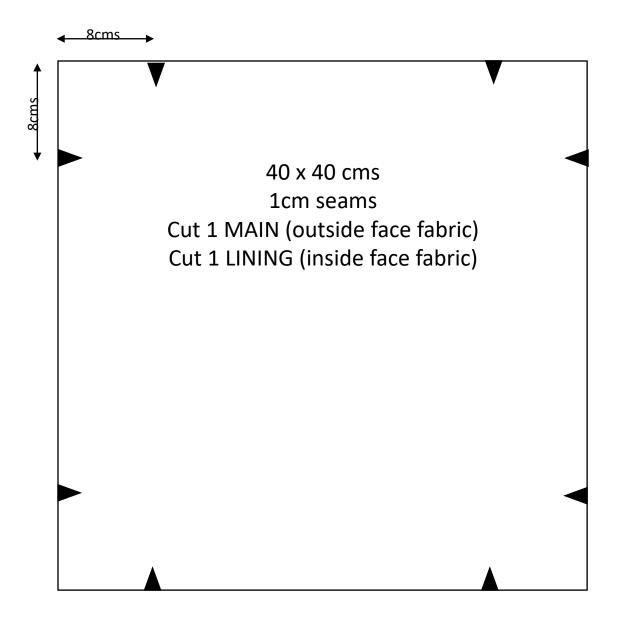

## **Creating your templates:**

You will need to create your own templates for this workshop. The diagrams below show the template dimensions you will need to create for a finished basket measuring 24cms x 24cms x 7cms. If you require a smaller or larger basket please adjust the dimensions accordingly. As the template shapes are quite large using greaseproof paper, wallpaper or wrapping paper to create your templates will give you large piece of paper to work with. Wrapping paper with the grid lines printed on the back is particularly useful for keeping your shapes square.

## To make the bread basket using my dimensions you will need:

Two coordinating fabrics 40cms x 40cms 38 x38cms of either fusible fleece, a medium interfacing or felt 2mtrs of 25mm bias binding or 10mm ribbon